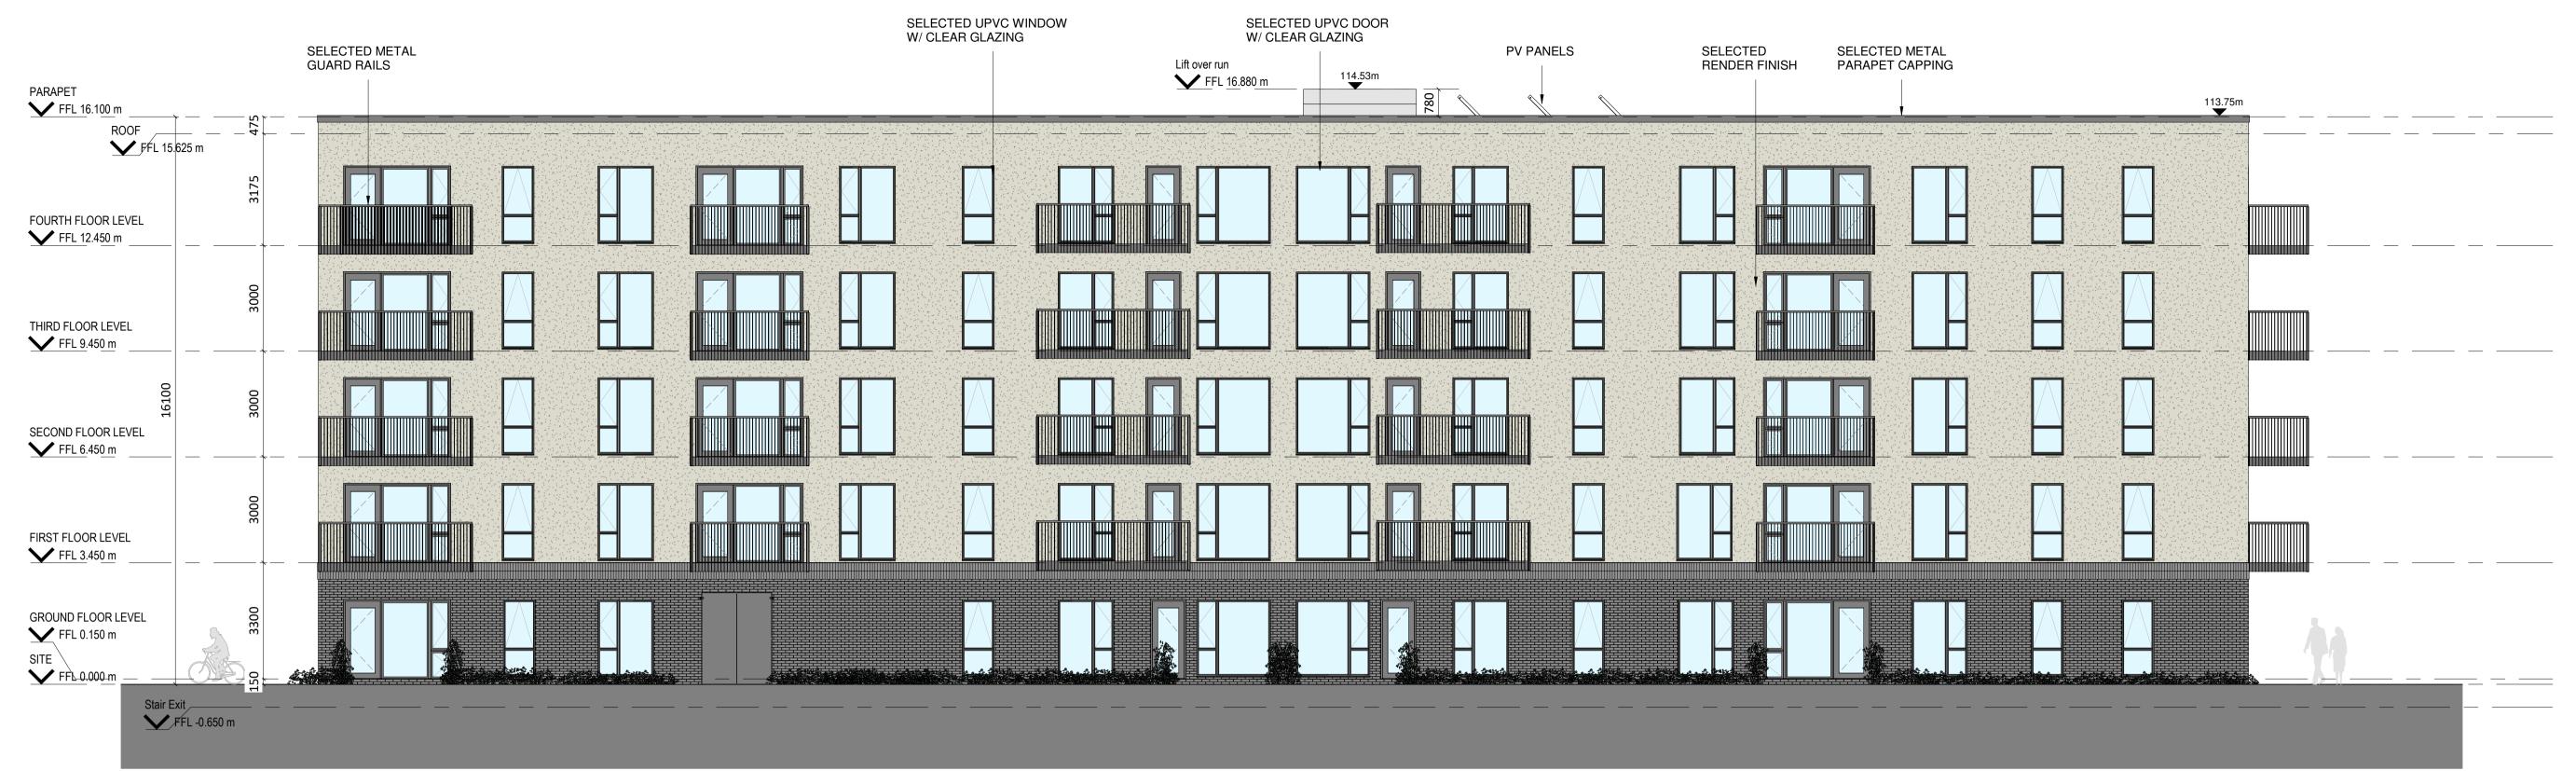

BLOCK A - WEST ELEVATION

2 BLOCK A - NORTH ELEVATION
1:100

NOTES / LEGEND

SELECTED UPVC WINDOW W/ SELECTED METAL SELECTED PV PANELS PARAPET CAPPING RENDER Lift over run **CLEAR GLAZING** FINISH PARAPET 113.75m FFL 16.100 m ROOF FFL 15.625 m SELECTED METAL GUARD RAILS FOURTH FLOOR LEVEL FFL 12.450 m THIRD FLOOR LEVEL SELECTED RENDER FINISH FFL 9.450 m SECOND FLOOR LEVEL FFL 6.450 m SELECTED BRICK FINISH B FIRST FLOOR LEVEL FFL 3.450 m SELECTED BRICK FINISH A **GROUND FLOOR LEVEL** FFL 0.150 m FFL\_0.000 m Stair Exit \_\_\_\_\_ 19236 FFL -0.650 m