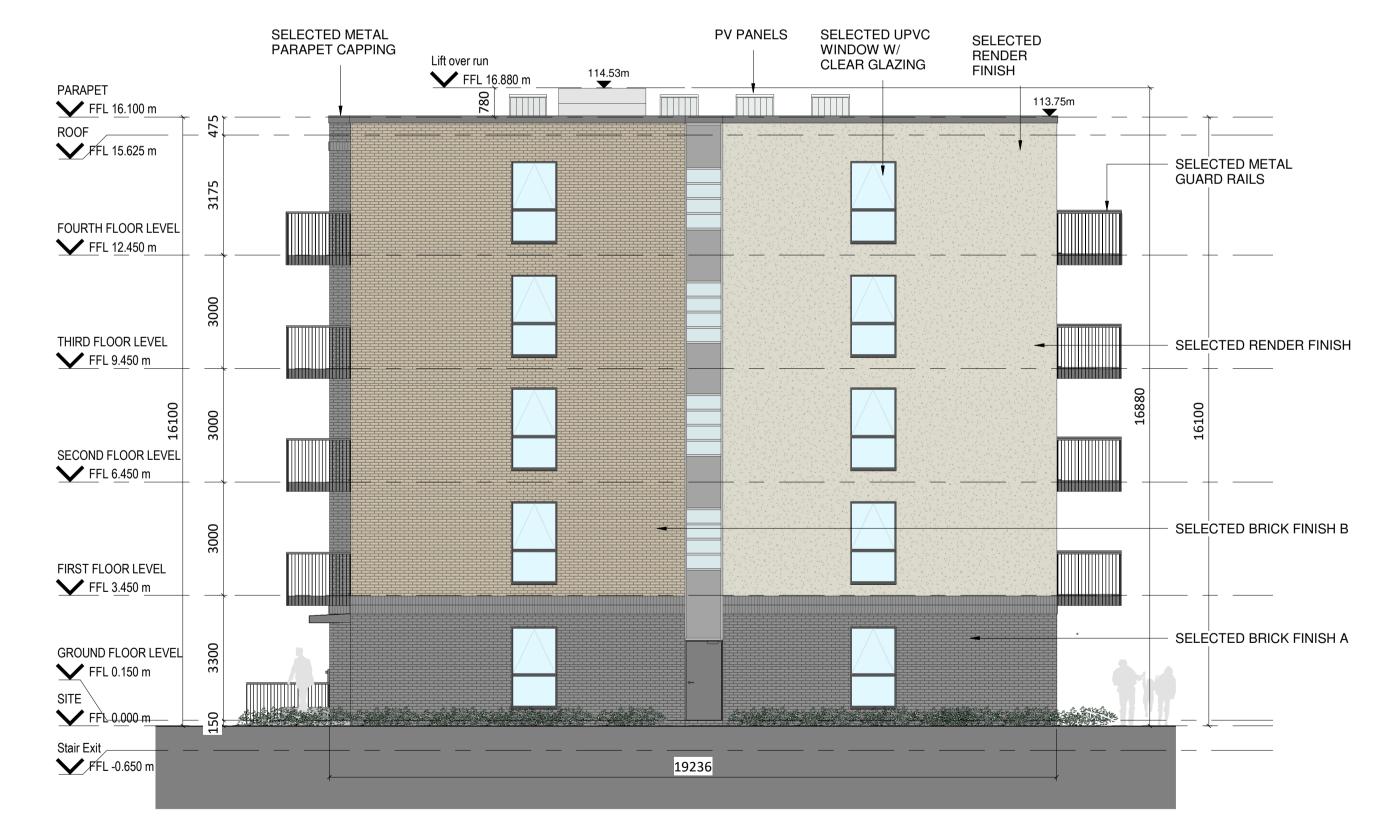

BLOCK A - WEST ELEVATION

2 BLOCK A - NORTH ELEVATION
1:100

NOTES / LEGEND

SELECTED UPVC WINDOW W/ SELECTED METAL SELECTED PV PANELS PARAPET CAPPING RENDER Lift over run **CLEAR GLAZING** FINISH PARAPET 113.75m FFL 16.100 m ROOF FFL 15.625 m SELECTED METAL GUARD RAILS FOURTH FLOOR LEVEL FFL 12.450 m THIRD FLOOR LEVEL SELECTED RENDER FINISH FFL 9.450 m SECOND FLOOR LEVEL FFL 6.450 m SELECTED BRICK FINISH B FIRST FLOOR LEVEL FFL 3.450 m SELECTED BRICK FINISH A **GROUND FLOOR LEVEL** FFL 0.150 m FFL\_0.000 m Stair Exit \_\_\_\_\_ 19236 FFL -0.650 m